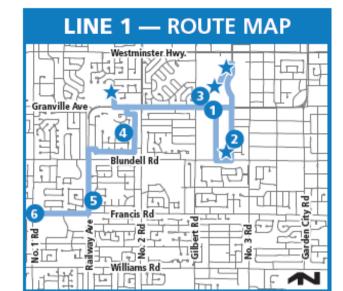

# **Shopping Bus Service**

2024 Schedule
RIDER'S GUIDE

|   | STOP                                                                                                             | TIME     |
|---|------------------------------------------------------------------------------------------------------------------|----------|
| 0 | Cedarwood Place<br>7260 Granville Ave.                                                                           | 9:45 ам  |
| 2 | Carmel Pointe<br>7580 Minoru Blvd.                                                                               | 9:50 ам  |
| 3 | Minoru Centre<br>for Active Living<br>(Seniors Centre)<br>Pickup: east side of building,<br>at the bus load zone | 10:00 ам |
| 4 | Golden Mews<br>7251 Langton Rd.                                                                                  | 10:10 ам |
| 6 | Ukrainian Village<br>8720 Railway Ave.                                                                           | 10:15 ам |
|   | 0                                                                                                                |          |

Kiwanis Tower, Park Towers, Thompson Community Centre and Oak Tree House

To request pickup, please call 604-238-8456

6 Seafair Shopping Centre In front of Safeway

Return trip pickup Noon