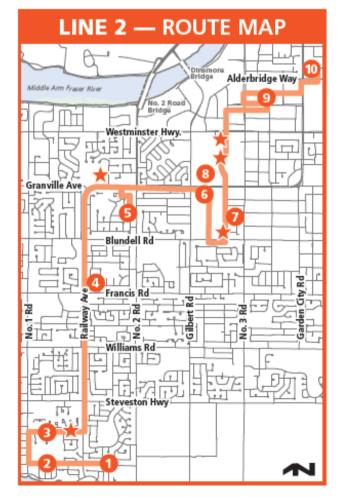

## LINE 2 — SCHEDULE MONDAYS & THURSDAYS

| STOP                                                                 | TIME     |
|----------------------------------------------------------------------|----------|
| Austin Harris Residence<br>5411 Moncton St.                          | 10:30 ам |
| 2 Steveston Community Centre Pickup: south entrance, on Moncton St.  | 10:35 ам |
| 3 Lion's Park<br>Pickup: in front of Alder Lodge<br>(4200 Garry St.) | 10:40 ам |
| Ukrainian Village<br>8720 Railway Ave.                               | 10:45 ам |
| Golden Mews<br>7251 Langton Rd.                                      | 10:50 ам |
| 6 Cedarwood Place<br>7260 Granville Ave.                             | 10:55 ам |
| 7580 Minoru Blvd.                                                    | 11:00 АМ |

★ On-request stop

Wisteria Place, Thompson Community Centre, Oak Tree House, Kiwanis Tower and Park Towers

To request pickup, please call 604-238-8456

Minoru Centre for Active Living (Seniors Centre)
East side of building, at the bus load zone

Return trip pickup 1:10 PM

South Entrance, in front of BCAA
11:20 AM

Return trip pickup 1:00 PM

Walmart East side of main entrance

Return trip pickup 12:50 PM